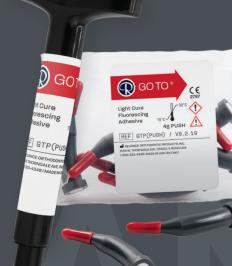

Recommended Primer with GoTo® Adhesive is Assure® Plus

| 4g Paste Syringe | GTP | \$27.56 |
|------------------|-----|---------|
| 4g Paste In Tips | GTT | \$30.74 |

- Proven bond strength and consistency
- Translucent finish matches any tooth shade
- Easy removal and cleanup