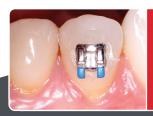

## A Breakthrough in Adhesive Paste Working Properties

New proprietary filler construction provides unprecedented control.

ONLY FROM

- Efficiency and control during bracket placement
  - Bracket drift eliminated during positioning

- Excess flash removal from bracket periphery simplified
  - Adhesive rollout "ropes" away in a single piece

- Paste fluoresces under UV light
- Complete flash removal assured
- Simplified adhesive removal at debond