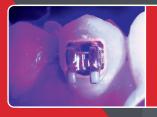

## A Breakthrough in Adhesive Paste Working Properties

New proprietary filler construction provides unprecedented control.

ONLY FROM

- Efficiency and control during bracket placement
  - Bracket drift eliminated during positioning

- Excess flash removal from bracket periphery simplified
  - Adhesive rollout "ropes" away in a single piece

- Paste fluoresces under UV light
- Complete flash removal assured
- Simplified adhesive removal at debond