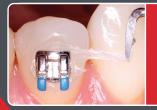

- Excess flash removal from bracket periphery simplified
  - Adhesive rollout "ropes" away in a single piece

- Paste fluoresces under UV light
- Complete flash removal assured
- Simplified adhesive removal at debond

Recommended Primer with GoTo® Adhesive is Assure® Plus

| 4g Paste Syringe | GTP | \$27.56 |
|------------------|-----|---------|
| 4g Paste In Tips | GTT | \$30.74 |

- Proven bond strength and consistency
- Translucent finish matches any tooth shade
- Easy removal and cleanup