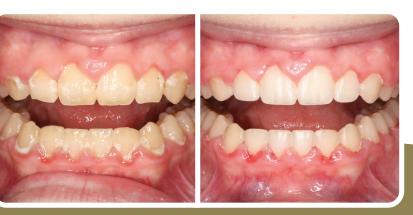

## Enamel **Protection from Start to Finish**

Only from RELIANCE®

 Instructional Video Available at RelianceU.tech

Appliance Removal: Excessive Plaque

"Before ProSeal I would have removed the brackets early for fear of decalcification. But knowing that the enamel was protected by ProSeal allowed me to continue treatment and achieve an ideal finish!"