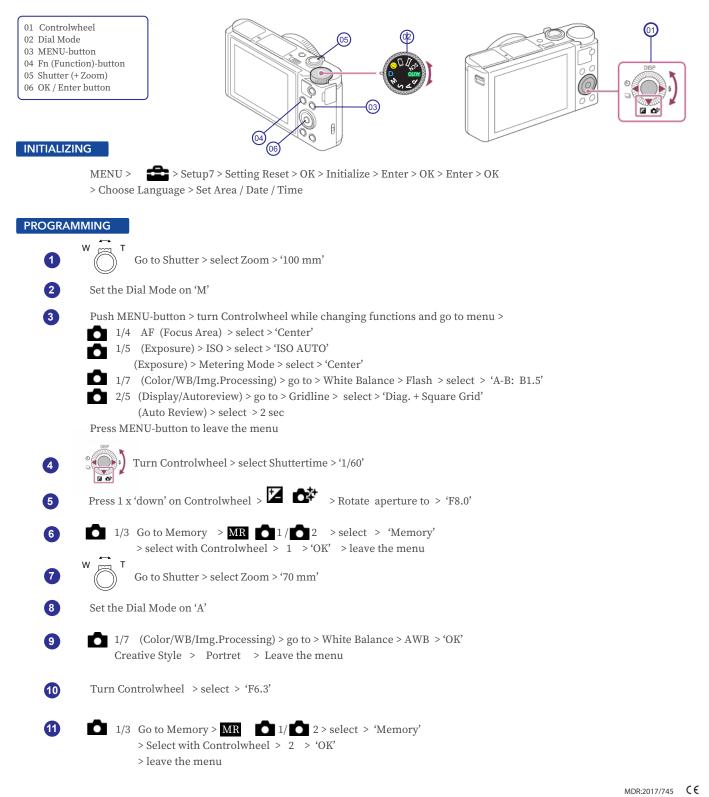

## **REprogramming of D-mode and SMILE-mode**

This instruction is applicable for Medical-D camera's with the D- and SMILE-dail mode

In some situations, the programmed D-mode and SMILE-mode may be lost, for example when this camera is not used for longer time or when batteries are not charged timely. The steps below enable you to RE-programm the Dial Mode. KEEP THIS CARD WELL ARCHIVED. For regular functions on this camera see also the digital instruction manual of SONY;

You can download it via this <u>link: http://rd1.sony.net/help/dsc/1815/h\_zz</u>

Medical-D is a registered Trademark The Medical-D camera is designed & produced by DHM-dental B.V.

DHM-dental B.V. Simon Stevinweg 48 6827 BT ARNHEM Netherlands