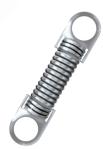

## ULTIMATE CHAIRSIDE CORRECTION APPLIANCE

CS™5 SPRING Instant Loading Constant Force

All New!
TWIST-LOCK
PIVOT

Simplified Installation
One-Piece Design
Improved Performance

MAGNETIC
ALLEN PENCIL
Safer Placement

## Simple, Effective, Proven

The all new DynaFlex® exclusive CS™5 System delivers non-compliance treatment for all Class II & Class III cases. The **NEW Twist-Lock™** Pivot was skillfully designed as a one-piece component with no moving parts. This will guarantee a no-hassle installation and improved performance. The CS™ System creates instant and consistent force levels, providing a smoother, more constant force that performs better and lasts longer. **Join the thousands of doctors worldwide that use the CS™ System.** 