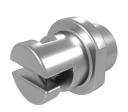

## ULTIMATE CHAIRSIDE CORRECTION APPLIANCE

CS™5 SPRING Instant Loading Constant Force

All New!
TWIST-LOCK
PIVOT

Simplified Installation
One-Piece Design
Improved Performance

MAGNETIC
ALLEN PENCIL
Safer Placement

## Simple, Effective, Proven

The all new DynaFlex® exclusive CS™5 System delivers non-compliance treatment for all Class II & Class III cases. The **NEW Twist-Lock™** Pivot was skillfully designed as a one-piece component with no moving parts. This will guarantee a no-hassle installation and improved performance. The CS™ System creates instant and consistent force levels, providing a smoother, more constant force that performs better and lasts longer. **Join the thousands of doctors worldwide that use the CS™ System.** 