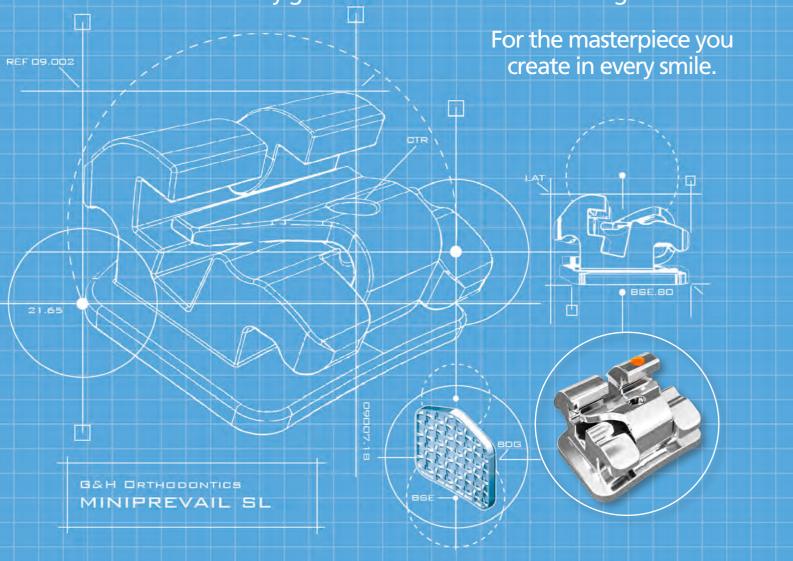

# mini**Prevail**'sL

An interactive self-ligating bracket. The answer to achieve excellent, predictable results in less time.

Shop our full line of G&H manufactured products @ **GHOrthodontics.com** 

### The answer to achieve excellent, predictable treatment results in less time.

An **INTERACTIVE** self ligating bracket which uses a NiTi spring clip that is strong enough to deliver continuous and consistent forces while assuring tooth movement control. When using round archwires (up to .020") allows **PASSIVE** engagement during initial leveling and alignment to reduce friction and improve sliding mechanics. When using rectangular archwires (from .016"x.022"), becomes **ACTIVE** to provide effective torque and rotation control toward the end of treatment.