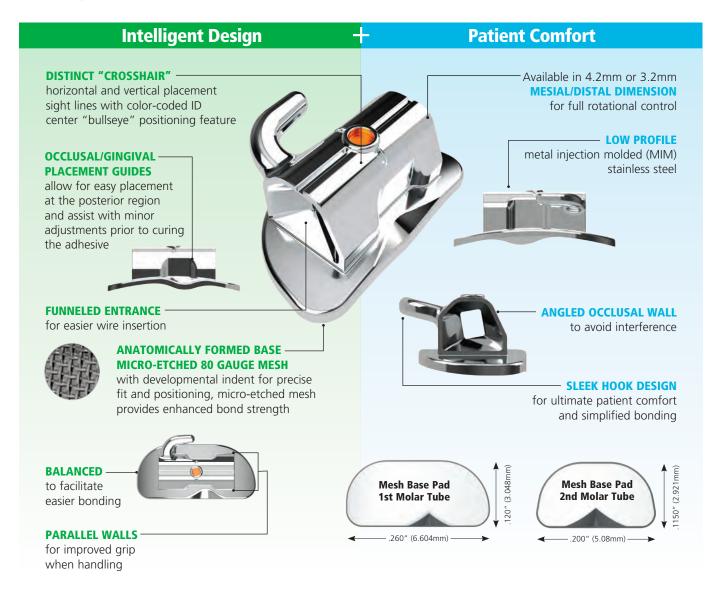

## Seamlessly working together with our miniPrevail®TWIN and SL

Our new miniPrevail®TUBE has been engineered with the patient and orthodontist in mind. Our distinct "crosshair" design takes the guesswork out of placement while the tube features offer easy wire placement and engagement. Finally, the low profile and sleek hook is designed for the utmost patient comfort.