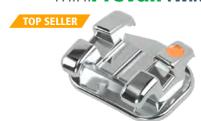

# mini**Prevail**'sL

An interactive self-ligating bracket. The answer to achieve excellent, predictable results in less time.

Shop our full line of G&H manufactured products @ **GHOrthodontics.com** 

### The answer to achieve excellent, predictable treatment results in less time.

An **INTERACTIVE** self ligating bracket which uses a NiTi spring clip that is strong enough to deliver continuous and consistent forces while assuring tooth movement control. When using round archwires (up to .020") allows **PASSIVE** engagement during initial leveling and alignment to reduce friction and improve sliding mechanics. When using rectangular archwires (from .016"x.022"), becomes **ACTIVE** to provide effective torque and rotation control toward the end of treatment.