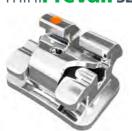

# mini**Prevail** TWIN

A low profile, miniature twin bracket that incorporates all the benefits of a larger bracket.

## Our low profile bracket precision manufactured by G&H® Orthodontics

miniPrevail® TWIN brackets are constructed of a specialized micro-grain stainless steel MIM powder, ideal for creating small, robust appliances that are inherently stronger and more dimensionally accurate than other similar brackets.