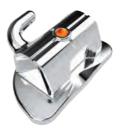

# mini**Prevail TUBE**

Our distinct design takes the guesswork out of placement while the tube features offer easy wire placement and engagement.

## Seamlessly working together with our miniPrevail®TWIN and SL

Our new miniPrevail®TUBE has been engineered with the patient and orthodontist in mind. Our distinct "crosshair" design takes the guesswork out of placement while the tube features offer easy wire placement and engagement. Finally, the low profile and sleek hook is designed for the utmost patient comfort.

# mini**Prevail** TUBE

Available in .018 or .022 Weldable or Bondable Roth\*, MBT\* or Standard prescription Sold in packages of 10.