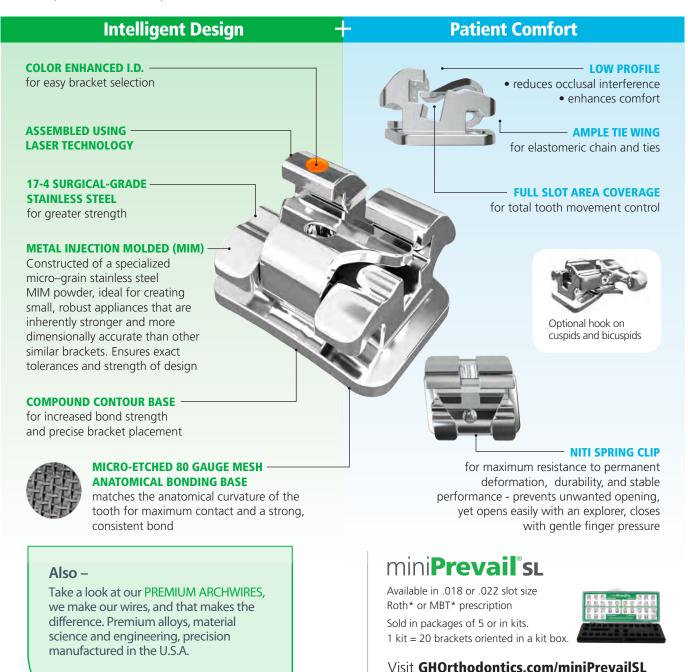

### The answer to achieve excellent, predictable treatment results in less time.

An **INTERACTIVE** self ligating bracket which uses a NiTi spring clip that is strong enough to deliver continuous and consistent forces while assuring tooth movement control. When using round archwires (up to .020") allows **PASSIVE** engagement during initial leveling and alignment to reduce friction and improve sliding mechanics. When using rectangular archwires (from .016"x.022"), becomes **ACTIVE** to provide effective torque and rotation control toward the end of treatment.