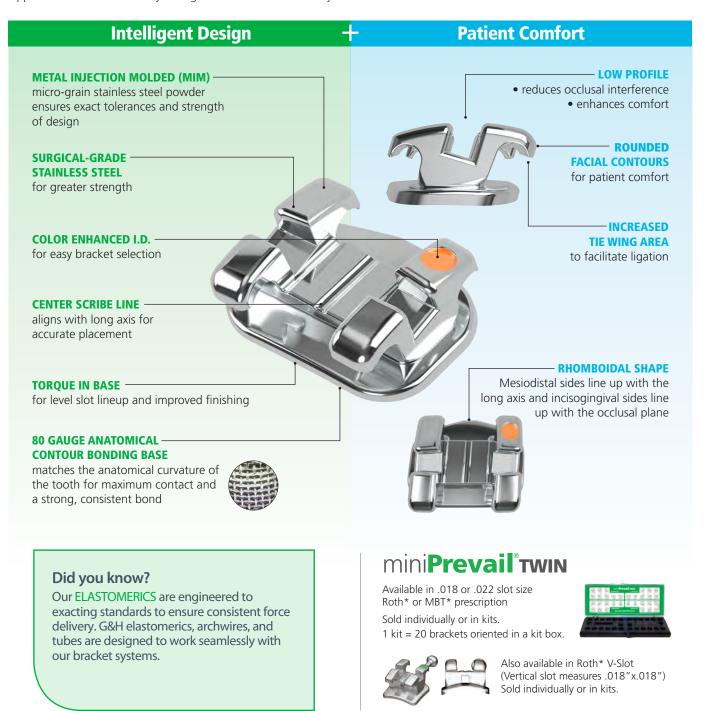

## Our low profile bracket precision manufactured by G&H® Orthodontics

miniPrevail® TWIN brackets are constructed of a specialized micro-grain stainless steel MIM powder, ideal for creating small, robust appliances that are inherently stronger and more dimensionally accurate than other similar brackets.